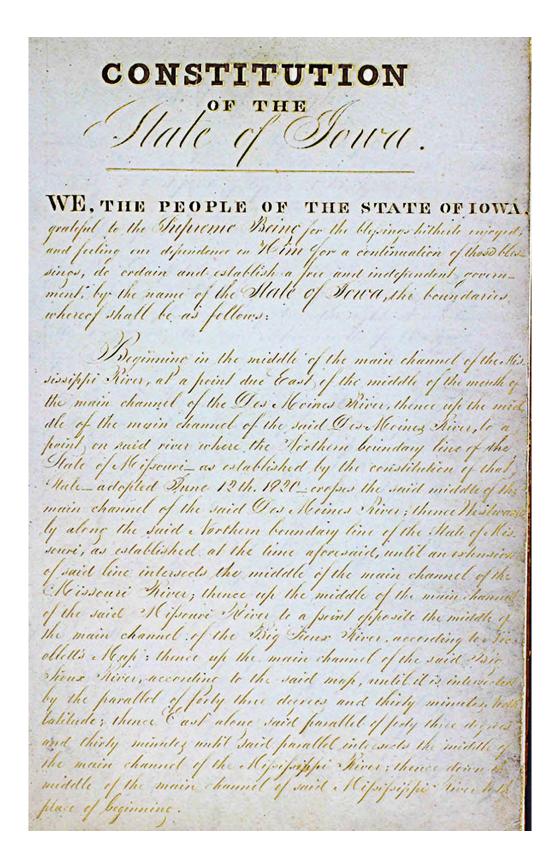

the Union," approved March third, eighteen hundred and forty-five, be, and the same are hereby declared to continue and remain in full force as applicable to the State of Iowa, as hereby admitted and received into the Union.

Former act con-1845, ch. 76.

APPROVED, December 28, 1846.

CHAP. 11. - An Act to encourage Enlistments in the regular Army.

Jan. 12, 1847.

Be it enacted by the Senate and House of Representatives of the United States of America in Congress assembled, That during the continuance of the war with Mexico, the term of enlistment of the men to be recruited for the regiments of dragoons, artillery, infantry, and riflemen of the present military establishment, shall "be during

Enlistments to be for the war.

### Iowa Boundaries as Defined by the State Constitution, 1857



### Article Detailing Border Conflict Between Iowa and Missouri, May 17, 1845



### "The Contested Boundary" Between Iowa and Missouri, October 30, 1847



#### U.S. Supreme Court Report by Surveyors about the Iowa, Missouri Border, December 17, 1850 (Pg.1)



#### U.S. Supreme Court Report by Surveyors about the Iowa, Missouri Border, December 17, 1850 (Pg.2)

And the present Commissioners, Henry B. Hendusholl and William S. Minor, have made their report in the premises to this term; and which report is as follows: " To the Hon the Supreme bout of the United The undersigned appointed Com--melsioners by this Honorable bourt, in the above cases, to establish the boundary line between the aforesaid States respectfully Report (That for the purpose of arranging the operations in the field,