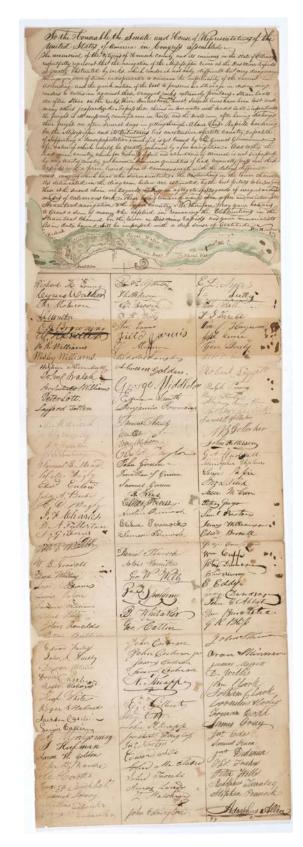

# Iowa Patriot Letter about Important Rivers for Settlement, July 18, 1839

"Letter to My Dear Friend," *The Iowa Patriot*, Vol. 1, No. 7, pp. 1, 18 July 1839. Courtesy of Library of Congress