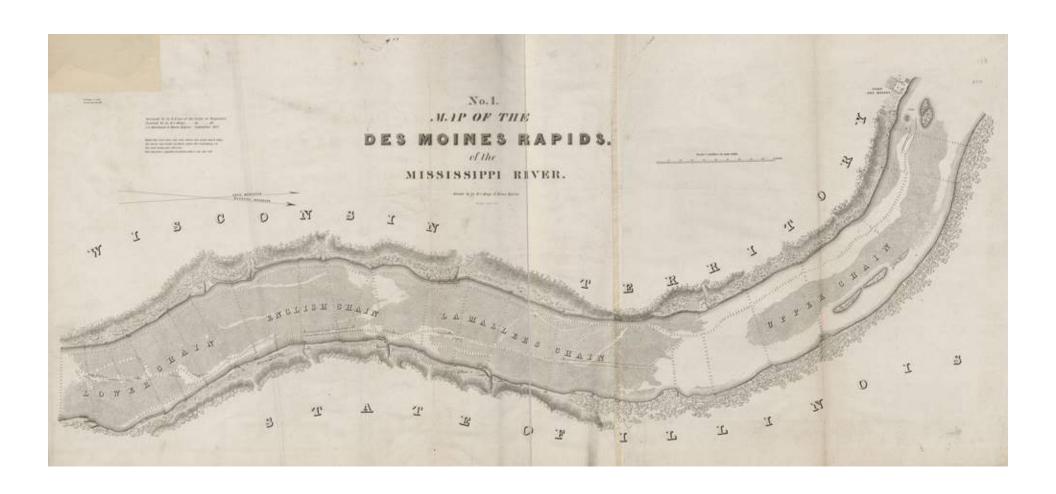

### Des Moines Rapids of the Mississippi River Map, 1843

"No.1 Map of the Des Moines Rapids of the Mississippi River," *Collection of Maps, Charts, Drawings, Surveys, Etc., Published from Time to Time, By Order of the Two Houses of Congress*, pp. 187, 1843. Courtesy of Library of Congress