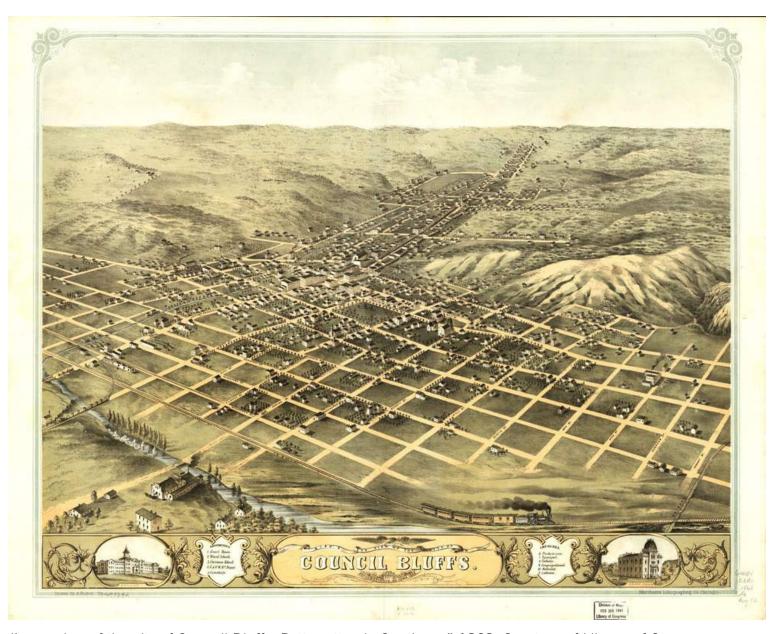

### Bird's-Eye View of Council Bluffs in Pottawattamie County, Iowa, 1868

Ruger, A., "Bird's eye view of the city of Council Bluffs, Pottawattamie Co., Iowa," 1868. Courtesy of Library of Congress