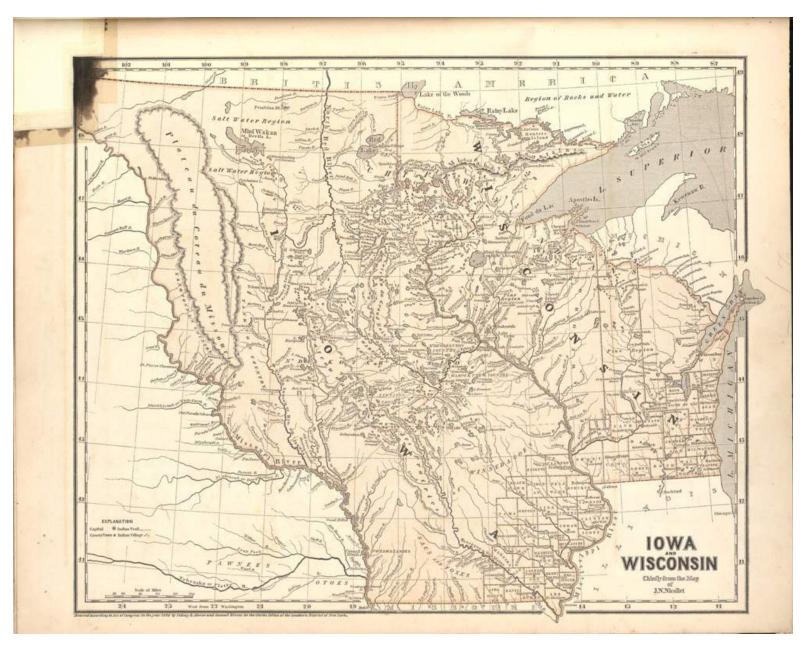

### **Iowa and Wisconsin Territories Map, 1842**

Morse, Sidney E., Samuel Breese, and Harper & Brothers, "lowa and Wisconsin," *Morse's North American Atlas*, pp. 33, 1842. Courtesy of Library of Congress