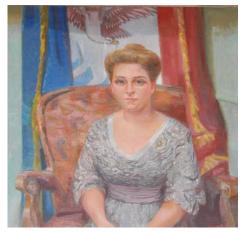

### **Connection to Iowa History**

Dixie Cornell Gebhardt was born in Knoxville, Iowa, on November 18, 1866. Following graduation from Knoxville schools in 1885, she remained in the town for the majority of her life. Dixie became engaged in many organizations throughout her life, including the P.E.O. Sisterhood, the Red Cross and served in many roles with the Iowa Daughters of the American Revolution (DAR) including State Regent. It is within her role with the DAR that she developed and created her design for the Iowa flag. Her design was adopted as Iowa's official state flag in March 1921, and Iowa Governor Harding called her, "Iowa's Betsy Ross." Gebhardt passed away in 1955.